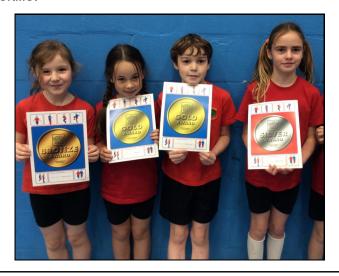

### Year 4 Skipping Festival

Maple class have been practising their skipping skills this half term mastering techniques such as side skip, crossover and the pretzel, as well as inventing their own technique called the Flamingo! They went to Berwick Swan Centre to perform their new skills and their skip dance. Everyone enjoyed the trip very much and even won multiple medals for their individual skipping skills.