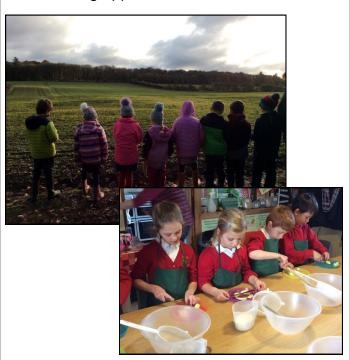

# Cedar Trip to The Hirsel

Cedar Class had a fantastic day out at The Hirsel. We learnt about different crops that are grown on a farm and the foods they produce. We went through a corn maze and we all loved making apple scones too!