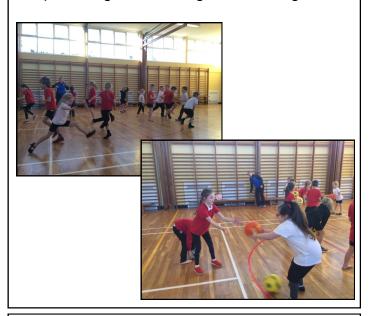

### Year 1 and Year 2 PE

Cedar and Cherry class have been enjoying and developing their PE skills this half term with Kate. We have been learning different ball skills and practising our throwing and catching.