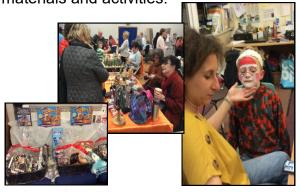

### **Christmas Fair**

Thank you to all who came to support our PTA's efforts by donating prizes, having a stand, helping to set the Christmas Fair up and/or coming along in the evening. It was a very successful evening which raised £1927.51. The funds will help towards paying for school trips and non-curriculum materials and activities.