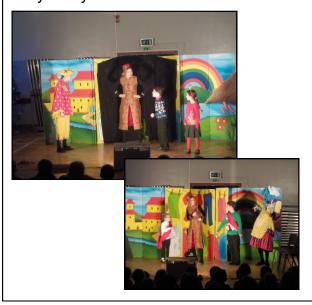

#### **Christmas Pantomime**

A visiting pantomime came to school on Friday and we watched a fantastic performance of Aladdin. It was great fun. The children got to take part, sing songs and tell jokes. 'I liked the monkey, he was really funny!' - Charlie M