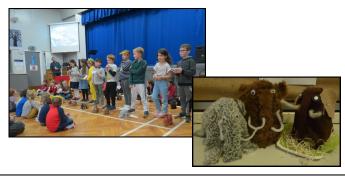

## Willow Class Assembly

Willow Class were very excited to show everyone what they had been learning so far this year. There was lots to share—everyone particularly enjoyed seeing their model woolly mammoths. Well done Willow Class!