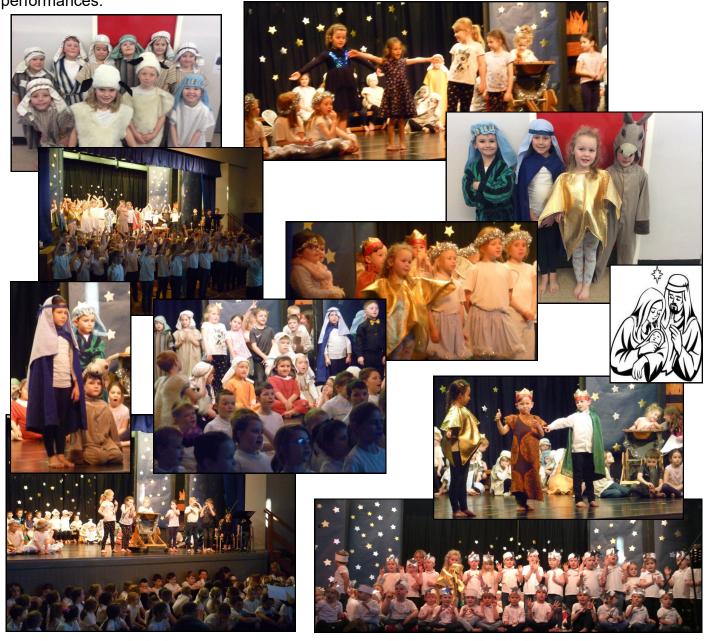

# **Everyone Loves a Baby!**

Our nativity this year was fantastic! All of the children worked really hard and did two **brilliant** performances.

It was Christmas jumper day on Friday 13th December. Children and staff across both schools raised £174 for Save the Children by wearing their fantastic Christmas jumpers. Thank you to everyone who supported this charity fundraising event.