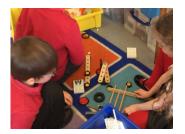

#### Curling

Glendale Curling Club brought curling to Wooler First School and shared the history of the sport in an assembly with us and we got to take part in some curling in the gym. Willow class thought it was great fun!

"The stones were really heavy" Amelie

"You had to run then push the stone" Kieran

"The mini curling was hard, I kept pushing it too far"
- Melissa

Cedar Class enjoyed their Curling taster session and made models of the Curling rink.