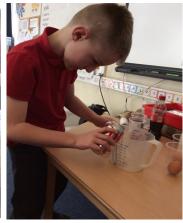

#### Science

We have had some super scientists in Maple class this half term. We have been checking our own teeth and finding out what happens when we drink sugary drinks! We couldn't believe the damage they caused! Luke says, "I can't believe how bad orange juice is for your teeth!"