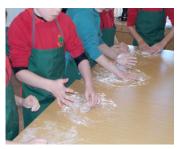

#### Willow Class Visit the Hirsel

Willow Class had great fun at the Hirsel. We made healthy Pizzas and found out about the crops they grow and what food we would find in them.

'I make my own bread at home so I'm good at kneading' - Brodie

'It was great fun making the healthy pizza' said all of Willow class!!

'We found out that Maltesers have barley in them' - Isobel

'We saw some highland cows, you can tell how old they are by the size of their horns' - Madeleine