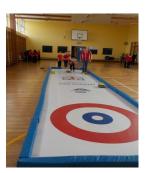

#### Curling

Glendale Curling Club brought curling to Wooler First School and shared the history of the sport in an assembly with us and we got to take part in some curling in the gym. Willow class thought it was great fun!

"The stones were really heavy" Amelie

"You had to run then push the stone" Kieran

"The mini curling was hard, I kept pushing it too far"
- Melissa

Cedar Class enjoyed their Curling taster session and made models of the Curling rink.