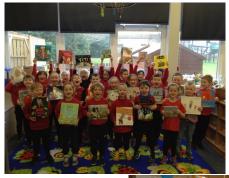

#### World Book Day

The whole school took part in a World Book Day masked reader challenge. Cherry class enjoyed sharing their favourite stories with each other on World Book Day

Congratulations to winners.
They all received a book token to buy a new book.