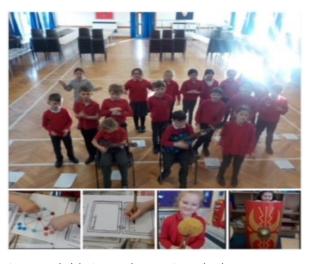

#### The History Bloke

Willow class had a great morning when Richard The History Bloke came in to tell us all about the Romans. He brought in lots of artefacts like a Roman helmet, a shield and even armour that Miss Matthews had to put on - it was very heavy!! We had to pretend we were in a Roman army and marched, stood to attention and even saluted. He showed us lots of other things from Roman times too.

Ask your child about the stick with the sponge on the end!! We looked at the Roman alphabet and used ink and a Roman pen to write our names. We even played a game called Rota which was great fun. In music we sang a Roman song called Just Like a Roman. Also have a look at the mosaics we made, they are amazing!