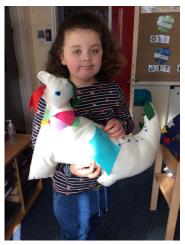

#### How To Train Your Dragon

The children in Maple class have been reading How To Train Your Dragon and have put a lot of effort into writing a story opening.

To celebrate their brilliant pieces of writing we decided to create our own dragons at home. All of these eye-catching dragons have been on show in the corridor and Sophie won the prize for best dragon!