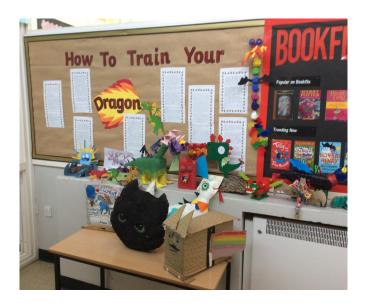

#### How To Train Your Dragon

The children in Maple class have been reading How To Train Your Dragon and have put a lot of effort into writing a story opening.

To celebrate their brilliant pieces of writing we decided to create our own dragons at home. All of these eye-catching dragons have been on show in the corridor and Sophie won the prize for best dragon!