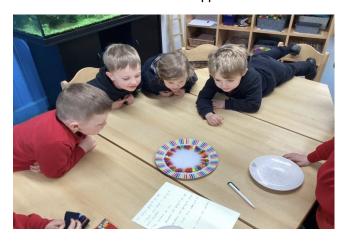

#### Science Week in Oak Class

During science week we explored floating and sinking. The children tested objects by placing them in a tub of water and recorded their results.

We also had fun with colour using skittles and hot water. The children predicted what they thought would happen before the hot water was added. They were amazed when a rainbow appeared.