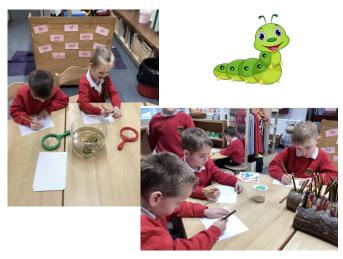

#### New Life

We have Caterpillars and Frogspawn in Oak Class this half term. We have looked closely at them and drawn and labelled what we could see. We talked about the life cycle of these creatures and have looked at books and information about them together. Fingers crossed they change before the Easter holidays arrive!