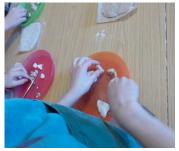

#### Willow Class Visit the Hirsel

Willow Class had great fun at the Hirsel. We made healthy Pizzas and found out about the crops they grow and what food we would find in them.

'I make my own bread at home so I'm good at kneading' - Brodie

'It was great fun making the healthy pizza' said all of Willow class!!

'We found out that Maltesers have barley in them' - Isobel

'We saw some highland cows, you can tell how old they are by the size of their horns' - Madeleine