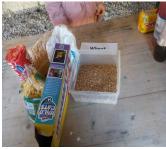

#### Willow Class Visit the Hirsel

Willow Class had great fun at the Hirsel. We made healthy Pizzas and found out about the crops they grow and what food we would find in them.

'I make my own bread at home so I'm good at kneading' - Brodie

'It was great fun making the healthy pizza' said all of Willow class!!

'We found out that Maltesers have barley in them' - Isobel

'We saw some highland cows, you can tell how old they are by the size of their horns' - Madeleine