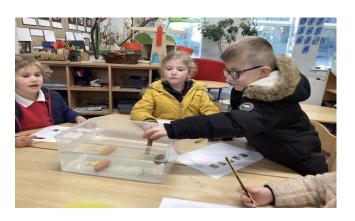

#### Willow Class Visit the Hirsel

Willow Class had great fun at the Hirsel. We made healthy Pizzas and found out about the crops they grow and what food we would find in them.

'I make my own bread at home so I'm good at kneading' - Brodie

'It was great fun making the healthy pizza' said all of Willow class!!

'We found out that Maltesers have barley in them' - Isobel

'We saw some highland cows, you can tell how old they are by the size of their horns' - Madeleine

Cedar class enjoyed a trip to the Hirsel with Willow class where they enjoyed doing some map work and making pizza's.