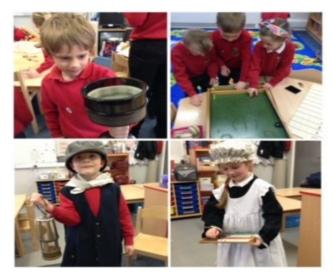

#### The History Bloke

Willow class had a great morning when Richard The History Bloke came in to tell us all about the Romans. He brought in lots of artefacts like a Roman helmet, a shield and even armour that Miss Matthews had to put on - it was very heavy!! We had to pretend we were in a Roman army and marched, stood to attention and even saluted. He showed us lots of other things from Roman times too.

Ask your child about the stick with the sponge on the end!! We looked at the Roman alphabet and used ink and a Roman pen to write our names. We even played a game called Rota which was great fun. In music we sang a Roman song called Just Like a Roman. Also have a look at the mosaics we made, they are amazing!

Cedar class thoroughly enjoyed our history workshop earlier this term. We got to try on some Victorian clothes and we really enjoyed playing with the different old toys that he brought in to share with us.