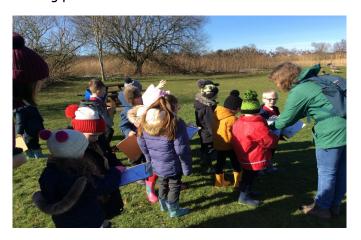

#### Willow Class Visit the Hirsel

Willow Class had great fun at the Hirsel. We made healthy Pizzas and found out about the crops they grow and what food we would find in them.

'I make my own bread at home so I'm good at kneading' - Brodie

Cedar class enjoyed a trip to the Hirsel with Willow class where they enjoyed doing some map work and making pizza's.