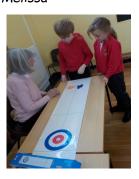

#### Curling

Glendale Curling Club brought curling to Wooler First School and shared the history of the sport in an assembly with us and we got to take part in some curling in the gym. Willow class thought it was great fun!

"The stones were really heavy" Amelie

"You had to run then push the stone" Kieran

"The mini curling was hard, I kept pushing it too far"
- Melissa

Cedar Class enjoyed their Curling taster session and made models of the Curling rink.